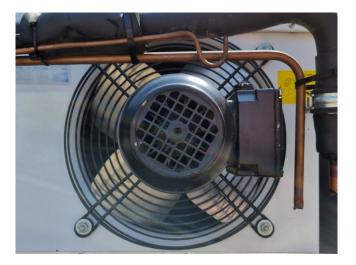

#### **Used Helpman LEX 12-4**

Used Helpman LEX 12-4 Freon evaporator. Complete with 2 ATB EAFY63/4B-7 fans - 50 Hz - 0,12 kW -1390 RPM - diameter 305 mm and a total airflow of 2.860 m<sup>3</sup>/h. \*All components of this used evaporator will be tested on good working, leak free condition (electro engines, coils, bearings). Choosing HOSBV means buying with warranty. We perform a industrial cleaning and rust spots will be covered. Also, we can arrange your shipment.