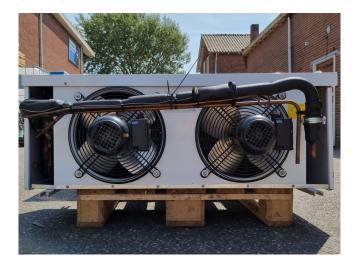

#### **Used Helpman LEX 12-4**

Used Helpman LEX 12-4 Freon evaporator. Complete with 2 ATB EAFY63/4B-7 fans - 50 Hz - 0,12 kW -1390 RPM - diameter 305 mm and a total airflow of 2.860 m<sup>3</sup>/h. \*All components of this used evaporator will be tested on good working, leak free condition (electro engines, coils, bearings). Choosing HOSBV means buying with warranty. We perform a industrial cleaning and rust spots will be covered. Also, we can arrange your shipment.