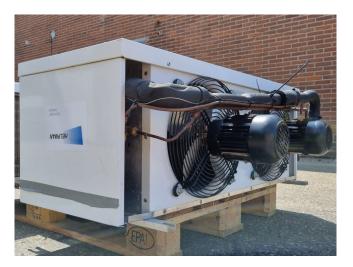

#### **Used Helpman LEX 12-4**

Used Helpman LEX 12-4 Freon evaporator. Complete with 2 ATB EAFY63/4B-7 fans - 50 Hz - 0,12 kW -1390 RPM - diameter 305 mm and a total airflow of 2.860 m<sup>3</sup>/h. \*All components of this used evaporator will be tested on good working, leak free condition (electro engines, coils, bearings). Choosing HOSBV means buying with warranty. We perform a industrial cleaning and rust spots will be covered. Also, we can arrange your shipment.