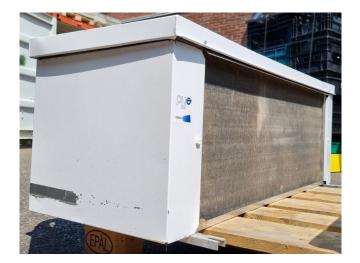

#### **Used Helpman LEX 12-4**

Used Helpman LEX 12-4 Freon evaporator. Complete with 2 ATB EAFY63/4B-7 fans - 50 Hz - 0,12 kW -1390 RPM - diameter 305 mm and a total airflow of 2.860 m<sup>3</sup>/h. \*All components of this used evaporator will be tested on good working, leak free condition (electro engines, coils, bearings). Choosing HOSBV means buying with warranty. We perform a industrial cleaning and rust spots will be covered. Also, we can arrange your shipment.