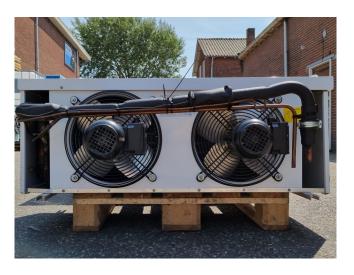

#### **Used Helpman LEX 12-4**

Used Helpman LEX 12-4 Freon evaporator. Complete with 2 ATB EAFY63/4B-7 fans - 50 Hz - 0,12 kW -1390 RPM - diameter 305 mm and a total airflow of 2.860 m<sup>3</sup>/h. \*All components of this used evaporator will be tested on good working, leak free condition (electro engines, coils, bearings). Choosing HOSBV means buying with warranty. We perform a industrial cleaning and rust spots will be covered. Also, we can arrange your shipment.