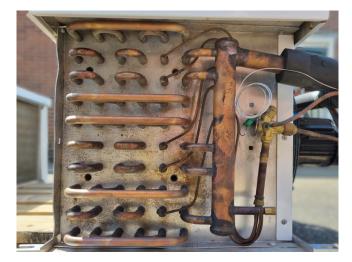

#### **Used Helpman LEX 12-4**

Used Helpman LEX 12-4 Freon evaporator. Complete with 2 ATB EAFY63/4B-7 fans - 50 Hz - 0,12 kW -1390 RPM - diameter 305 mm and a total airflow of 2.860 m<sup>3</sup>/h. \*All components of this used evaporator will be tested on good working, leak free condition (electro engines, coils, bearings). Choosing HOSBV means buying with warranty. We perform a industrial cleaning and rust spots will be covered. Also, we can arrange your shipment.