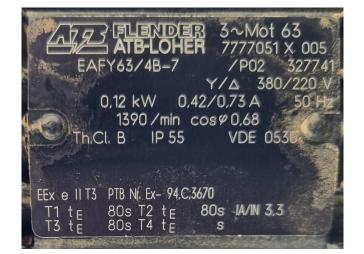

#### **Used Helpman LEX 12-4**

Used Helpman LEX 12-4 Freon evaporator. Complete with 2 ATB EAFY63/4B-7 fans - 50 Hz - 0,12 kW -1390 RPM - diameter 305 mm and a total airflow of 2.860 m<sup>3</sup>/h. \*All components of this used evaporator will be tested on good working, leak free condition (electro engines, coils, bearings). Choosing HOSBV means buying with warranty. We perform a industrial cleaning and rust spots will be covered. Also, we can arrange your shipment.