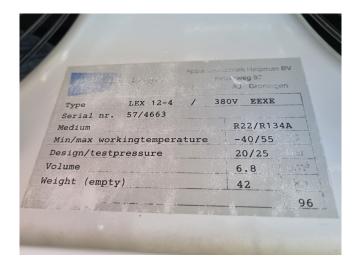

### **Specifications**

| Helpman         |
|-----------------|
| LEX 12-4        |
| 6,2             |
| Freon           |
| 2               |
| 4               |
| None            |
| 2.860           |
| 1110x670x450 mm |
| (LxWxH)         |
| 6,8 dm³         |
| 42 kg           |
| 1               |
|                 |