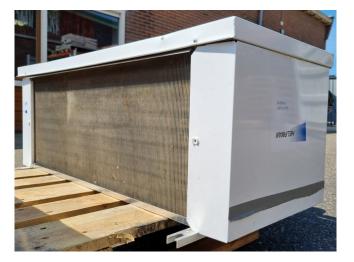

#### **Used Helpman LEX 12-4**

Used Helpman LEX 12-4 Freon evaporator. Complete with 2 ATB EAFY63/4B-7 fans - 50 Hz - 0,12 kW -1390 RPM - diameter 305 mm and a total airflow of 2.860 m<sup>3</sup>/h. \*All components of this used evaporator will be tested on good working, leak free condition (electro engines, coils, bearings). Choosing HOSBV means buying with warranty. We perform a industrial cleaning and rust spots will be covered. Also, we can arrange your shipment.